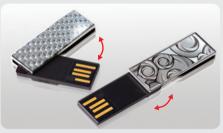

Carry your data with a touch class. The V90C features 4GB of memory and distinctive faceplate patterns that express your individuality, making it a luxurious addition to any set of keys, wallet or purse.

## FEATURES //

- 2GB or 4GB of memory for storing music, pictures, movies, and documents
- Distinctive faceplate patterns
- Perfect keychain-size dimensions
- Strong shiny metal casing
- Fully USB 2.0 compliant with support for USB 1.1
- Easy plug and play driverless installation
- JetFlash™elite data management tools
- USB powered No external power or battery needed
- Rotating USB connector is fully hidden and well-protected
- Lifetime Warranty

**Key Benefits** 

Shiny metal casing with distinctive faceplate patterns

Compact keychain dimensions

Hidden USB connector is protected by all-metal casing

Plug and play convenience

Please see Warranty Card